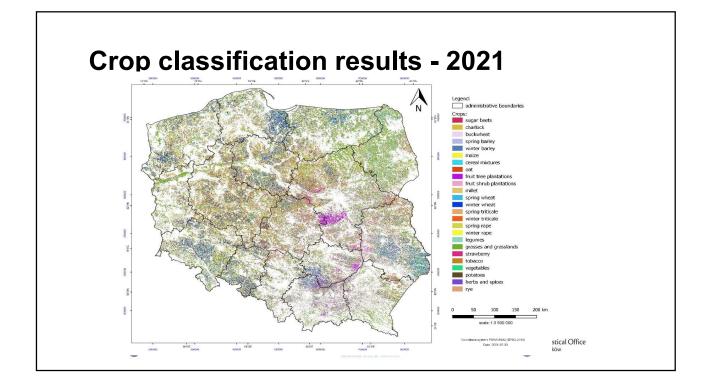

## Polish examples of capacity-building-driven innovations (2)

SATMIROL – National Center of Research and Development, program GOSPOSTRATEG

- The aim of the project is to develop methods of supporting the collection of statistical information on agricultural production in Poland (supporting plant growth monitoring, yield forecasting, detection of crisis situations, crop classification) using satellite data
- Partners: