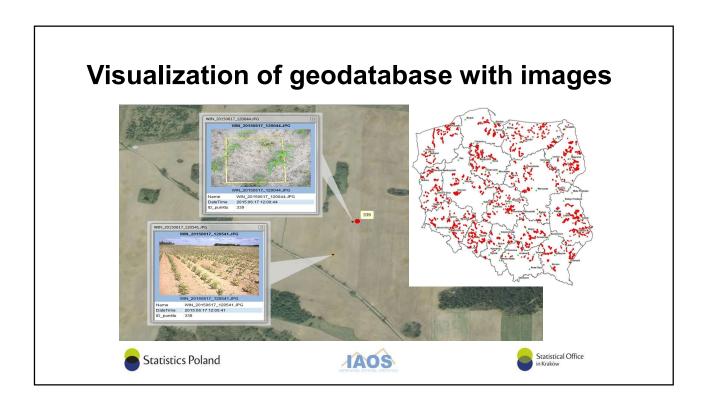

## Polish examples of capacity-building-driven innovations (2)

SATMIROL – National Center of Research and Development, program GOSPOSTRATEG

- The aim of the project is to develop methods of supporting the collection of statistical information on agricultural production in Poland (supporting plant growth monitoring, yield forecasting, detection of crisis situations, crop classification) using satellite data
- Partners: